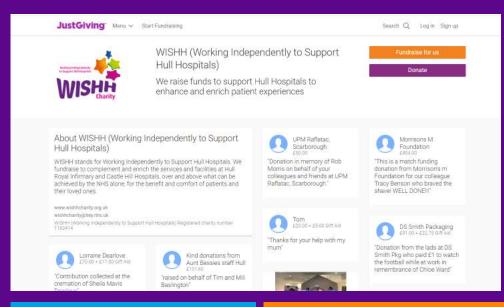

# A Guide to JustGiving

## Step 1

Visit our JustGiving
page at
justgiving.com/wishh
or by scanning the QR
code below

## Step 2

Fundraise for us

Donate

On our JustGiving page, click the orange 'Fundraise for us' button