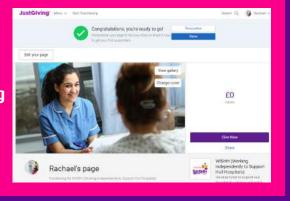

## Step 4

Fill in this section
to let people know
what you're getting
up to!
If you're selling
anything, make
sure to select 'no'
on Section 3.

#### Step 5

Click 'Edit your page' to edit your page such as adding a description to your page, adding photos etc.