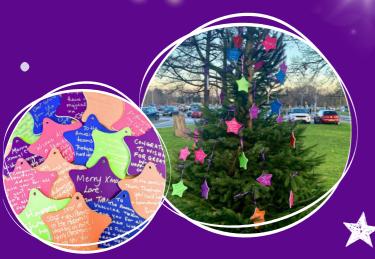

#### How to get involved:

Donate £5 for your Christmas star

Personalise your star with your message

Choose to display your star at HRI, CHH, at home or at work!

Christmas WISHHes can be featured at home, in your school or at your workplace!

### Send some of our Christmas WISHHes this festive period!

Personalise your own Christmas Star to support to support our hospitals and help us bring the magic of Christmas to older patients and children spending time in hospital over the festive period.

# How it Works!

- Donate £5 for your Christmas Star
- Personalise your star with your message
- Display your star at the hospitals, at home or work.

In lieu of Christmas cards, why not write your Christmas WISHH to help us make a difference to patients this Christmas and beyond!