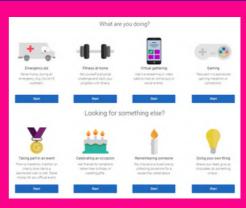

#### Be a fundraiser

Create your own fundraising page and help support this cause

Start fundraising

On our campaign page, click the orange 'Start Fundraising' button

## Step 2

Select the category that most closely matches what you're doing or click 'Doing your own thing' if nothing quite matches.

| WishH - National Elf Service - Hull Hospitals WISHH to hy wisher | Choose your fundraising page settings     Are you planning to ask for donations to your JustGiving page in return for goods, services or other benefits?     Why but be unjoy or page to no a least ware or putton or page 10 and 10 |  |  |  |  |
|------------------------------------------------------------------|---------------------------------------------------------------------------------------------------------------------------------------------------------------------------------------------------------------------------------------------------------------------------------------------------------------------------------------------------------------------------------------------------------------------------------------------------------------------------------------------------------------------------------------------------------------------------------------------------------------------------------------------------------------------------------------------------------------------------------------------------------------------------------------------------------------------------------------------------------------------------------------------------------------------------------------------------------------------------------------------------------------------------------------------------------------------------------------------------------------------------------------------------------------------------------------------------------------------------------------------------------------------------------------------------------------------------------------------------------------------------------------------------------------------------------------------------------------------------------------------------------------------------------------------------------------------------------------------------------------------------------------------------------------------------------------------------------------------------------------------------------------------------------------------------------------------------------------------------------------------------------------------------------------------------------------------------------------------------------------------------------------------------------------------------------------------------------------------------------------------------|--|--|--|--|
| Tell us about your event  Event type                             | yes, constrons to your page will not be eligible for GR. Aid as donors will be receiving correcting in naturn.  • No.  • Yes                                                                                                                                                                                                                                                                                                                                                                                                                                                                                                                                                                                                                                                                                                                                                                                                                                                                                                                                                                                                                                                                                                                                                                                                                                                                                                                                                                                                                                                                                                                                                                                                                                                                                                                                                                                                                                                                                                                                                                                              |  |  |  |  |
| a personal run / marathon                                        | Is your charity contributing to the cost of your fundraising?                                                                                                                                                                                                                                                                                                                                                                                                                                                                                                                                                                                                                                                                                                                                                                                                                                                                                                                                                                                                                                                                                                                                                                                                                                                                                                                                                                                                                                                                                                                                                                                                                                                                                                                                                                                                                                                                                                                                                                                                                                                             |  |  |  |  |
| Event name                                                       | <ul> <li>g Paying for your travel, accommodation or entry fee iff yes, then constons made by you, your soouse or partner, or your restricts and their spouses or partners, will not be eligible for GRI Ads. Find out more sold off Abs deligibility</li> </ul>                                                                                                                                                                                                                                                                                                                                                                                                                                                                                                                                                                                                                                                                                                                                                                                                                                                                                                                                                                                                                                                                                                                                                                                                                                                                                                                                                                                                                                                                                                                                                                                                                                                                                                                                                                                                                                                           |  |  |  |  |
| Event date (optional)                                            | ● No                                                                                                                                                                                                                                                                                                                                                                                                                                                                                                                                                                                                                                                                                                                                                                                                                                                                                                                                                                                                                                                                                                                                                                                                                                                                                                                                                                                                                                                                                                                                                                                                                                                                                                                                                                                                                                                                                                                                                                                                                                                                                                                      |  |  |  |  |
|                                                                  | ○ Yes                                                                                                                                                                                                                                                                                                                                                                                                                                                                                                                                                                                                                                                                                                                                                                                                                                                                                                                                                                                                                                                                                                                                                                                                                                                                                                                                                                                                                                                                                                                                                                                                                                                                                                                                                                                                                                                                                                                                                                                                                                                                                                                     |  |  |  |  |
| ds/mm/yyyy  I'm doing this in memory of someone                  | I'm happy for WISHH to keep me informed, by email, about the impact of my fundraising and other ways to stay involved including future events, campaigns and appeals.                                                                                                                                                                                                                                                                                                                                                                                                                                                                                                                                                                                                                                                                                                                                                                                                                                                                                                                                                                                                                                                                                                                                                                                                                                                                                                                                                                                                                                                                                                                                                                                                                                                                                                                                                                                                                                                                                                                                                     |  |  |  |  |
|                                                                  | Ne please, opt me in No thanks, opt me out                                                                                                                                                                                                                                                                                                                                                                                                                                                                                                                                                                                                                                                                                                                                                                                                                                                                                                                                                                                                                                                                                                                                                                                                                                                                                                                                                                                                                                                                                                                                                                                                                                                                                                                                                                                                                                                                                                                                                                                                                                                                                |  |  |  |  |
| 2. Choose your fundraising page web address                      | NOTE: WISHH will receive your details and may need to contact you to support you in this fundraising effort. You can update your preferences directly with WISHH.                                                                                                                                                                                                                                                                                                                                                                                                                                                                                                                                                                                                                                                                                                                                                                                                                                                                                                                                                                                                                                                                                                                                                                                                                                                                                                                                                                                                                                                                                                                                                                                                                                                                                                                                                                                                                                                                                                                                                         |  |  |  |  |
| www.justgiving.com/fundraising/                                  | ✓ I agree to JustGiving Terms of Service and Privacy Policy.                                                                                                                                                                                                                                                                                                                                                                                                                                                                                                                                                                                                                                                                                                                                                                                                                                                                                                                                                                                                                                                                                                                                                                                                                                                                                                                                                                                                                                                                                                                                                                                                                                                                                                                                                                                                                                                                                                                                                                                                                                                              |  |  |  |  |
| WISHH-Charity                                                    | ✓ I confirm that I have read the Fundraising Regulator's Guidance Notes.                                                                                                                                                                                                                                                                                                                                                                                                                                                                                                                                                                                                                                                                                                                                                                                                                                                                                                                                                                                                                                                                                                                                                                                                                                                                                                                                                                                                                                                                                                                                                                                                                                                                                                                                                                                                                                                                                                                                                                                                                                                  |  |  |  |  |

## Steps 3

Fill in this section to let people know what you're getting up to!

If you're selling anything, make sure to select 'no' on Section 3.

## Step 4

Click 'Edit your page'.
Editing your page allows
you add personalisation!
You can add a detailed
description, photos,
links, etc.