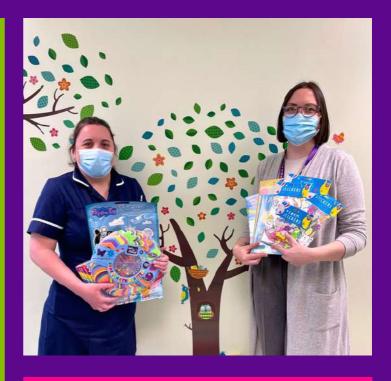

## Providing for Children in Hull Hospitals

Traditionally the children's wards at Hull Royal Infirmary receive kind offers of chocolate treats for youngsters spending time in hospital. However, Sister Anne Dalby on the Woodland Ward, said "Across the children's wards at **Hull Hospitals we look after** children and young people with complex medical needs, special dietary requirements, eating disorders and babies and toddlers with specialist health conditions. If kind hearted members of our community are wanting to help us spread the magic of Easter, funds can be donated to WISHH instead of delivering chocolates, to enable the generosity to go further and wider. This way we can buy arts and craft materials, activities, toys, games books, distraction and sensory items as well as baby toys for the wards".